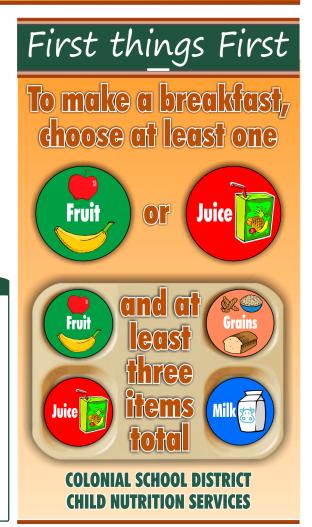

| Monday                                                                                               | Tuesday                                                                                  | Wednesday                                                                                      | Thursday                                                                             | Friday                                                                                                    |
|------------------------------------------------------------------------------------------------------|------------------------------------------------------------------------------------------|------------------------------------------------------------------------------------------------|--------------------------------------------------------------------------------------|-----------------------------------------------------------------------------------------------------------|
| Breakfast Entrée—<br>Choice of One<br>Mini Eggo Pancake<br>Warm Oatmeal<br>Assorted Cereal<br>Yogurt | Breakfast Entrée—<br>Choice of One<br>Assorted Muffin<br>Warm Oatmeal<br>Assorted Cereal | Breakfast Entrée—<br>Choice of One<br>Mini Waffle<br>Warm Oatmeal<br>Assorted Cereal<br>Yogurt | Breakfast Entrée—<br>Choice of One<br>Mini Bagels<br>Warm Oatmeal<br>Assorted Cereal | Breakfast Entrée–<br>Choice of One<br>Mini Eggo French Toast<br>Warm Oatmeal<br>Assorted Cereal<br>Yogurt |
| Fruit Options<br>Assorted Fruit                                                                      | Fruit Options<br>Assorted Fruit                                                          | Fruit Options<br>Assorted Fruit                                                                | Fruit Options<br>Assorted Fruit                                                      | Fruit Options<br>Assorted Fruit                                                                           |
| 1% White Milk                                                                                        | 1% White Milk                                                                            | 1% White Milk                                                                                  | 1% White Milk                                                                        | 1% White Milk                                                                                             |